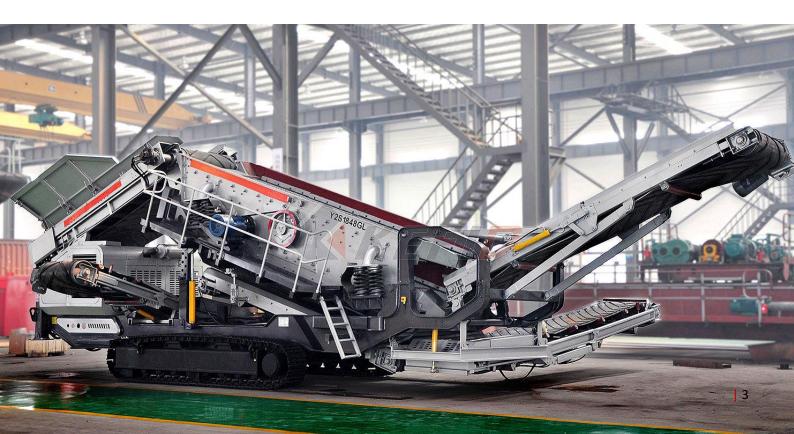

# **Crawler Mobile Crusher**

Reach new height with KEFID

- O High-torque moving motor
- O Continuously variable transmission
- O Ship-shaped steel chassis.
- O Servo-system

As China's largest crushing plant,mill equipments and beneficiation plants production base, kefid has exported large quantities and high-end mobile crushing plant and milling equipments to Russia, Kazakhstan, Indonesia, Ecuador, South Africa, Nigeria, Turkey more than 100 countries and regions and have solved about thousands of and beneficiation projects all over the world, which has made tremendous contributions to the local construction, mining industry and developments.

Crawler type mobile crushing and screening station is of high cost performance, reliable & beautiful structure in order to meet the requirements of the market. Crawler Mobile Crusher's technology is as advanced as the international level. Crawler type mobile crushing & screening plant is widely used in road & bridge construction, metallurgy and other fields to crusher and screen.

# Crawler Mobile Crusher maximally meet the requirements of different customers

- 1.Excellent performance of power system. It is adopts Cummins diesel engine, low oil consumption, low noise. And we can equip a low-temperature preheating device sol that the equipment is able to start at -25 °C low temperature environment.
- 2.Ship-shaped steel chassis. It is of high intensity, low on ground pressure etc. And it is easy to be transported on different terrains like mountain and marsh.
- 3. High-torque moving motor. It is of strong driving force and perfect performance, thus providing reliable power source to the running system.
- 4. Servo -system. It is of easy operation and precise control, and can realize Continuously Variable Transmission

5.The crushing & screening plant adopts our company's advanced product. Its structure is compact. The screen is installed in 20 degree angle, so the screening is highly efficient.