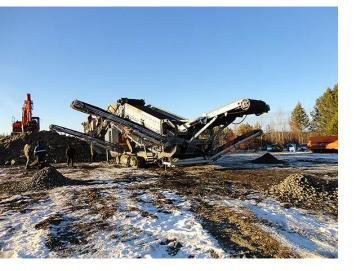

#### Kefid 100-150TPH coal gangue crushing line in Russia

MATERIAL : coal gangue FEEDING SIZE :0-600mm OUTPUT SIZE : 0-30mm CAPACITY (TPH) : 100-150T/h EQUIPMENT : YG938E69mobile crushing station、 Y3S1860CS160mobile crushing station、B800×10m Belt conveyor

#### Kefid 220TPH coal gangue crushing line in Russia

MATERIAL : coal gangue FEEDING SIZE : max. 600mm, most 450mm OUTPUT SIZE : 0-50mm CAPACITY (TPH) : 220T/h EQUIPMENT : PF1315 impact crusher、 PFP1315 Crawler Mobile Crusher