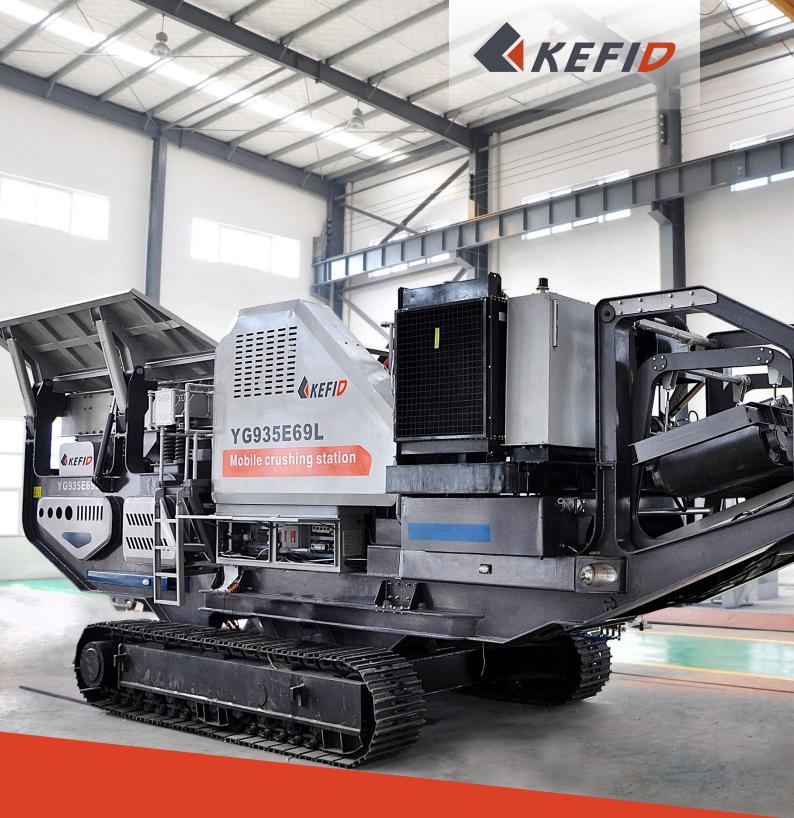

# **Crawler Mobile Crusher**

Reach new height with KEFID

- O High-torque moving motor
- O Continuously variable transmission
- O Ship-shaped steel chassis.
- O Servo-system

As China's largest crushing plant,mill equipments and beneficiation plants production base, kefid has exported large quantities and high-end mobile crushing plant and milling equipments to Russia, Kazakhstan, Indonesia, Ecuador, South Africa, Nigeria, Turkey more than 100 countries and regions and have solved about thousands of and beneficiation projects all over the world, which has made tremendous contributions to the local construction, mining industry and developments.

Crawler type mobile crushing and screening station is of high cost performance, reliable & beautiful structure in order to meet the requirements of the market. Crawler Mobile Crusher's technology is as advanced as the international level. Crawler type mobile crushing & screening plant is widely used in road & bridge construction, metallurgy and other fields to crusher and screen.

# Crawler Mobile Crusher maximally meet the requirements of different customers

- 1.Excellent performance of power system. It is adopts Cummins diesel engine, low oil consumption, low noise. And we can equip a low-temperature preheating device sol that the equipment is able to start at -25 °C low temperature environment.
- 2.Ship-shaped steel chassis. It is of high intensity, low on ground pressure etc. And it is easy to be transported on different terrains like mountain and marsh.
- 3. High-torque moving motor. It is of strong driving force and perfect performance, thus providing reliable power source to the running system.
- 4. Servo -system. It is of easy operation and precise control, and can realize Continuously Variable Transmission

5.The crushing & screening plant adopts our company's advanced product. Its structure is compact. The screen is installed in 20 degree angle, so the screening is highly efficient.