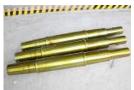

#### Crawler Mobile Crusher

Feeding pipe

**Dispersing Cone** 

Bearing cylinder

Host bearing

The bushing ring of hopper