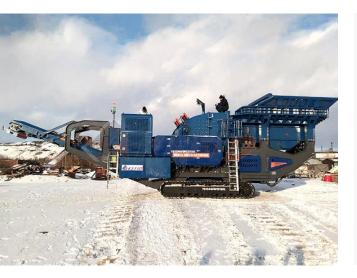

#### Kefid 100-150TPH coal gangue crushing line in Russia

MATERIAL : coal gangue FEEDING SIZE :0-600mm OUTPUT SIZE : 0-30mm CAPACITY (TPH) : 100-150T/h EQUIPMENT : YG938E69mobile crushing station、 Y3S1860CS160mobile crushing station、B800×10m Belt conveyor

#### Kefid 220TPH coal gangue crushing line in Russia

MATERIAL : coal gangue FEEDING SIZE : max. 600mm, most 450mm OUTPUT SIZE : 0-50mm CAPACITY (TPH) : 220T/h EQUIPMENT : PF1315 impact crusher、 PFP1315 Crawler Mobile Crusher