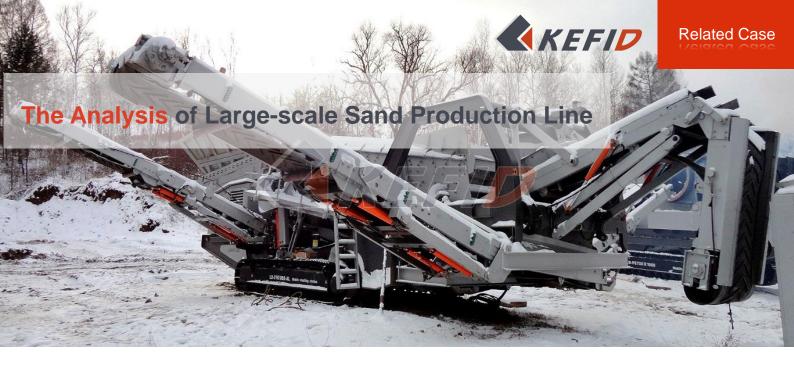

# **Crawler Mobile Crusher**

Reach new height with KEFID

- O High-torque moving motor
- O Continuously variable transmission
- O Ship-shaped steel chassis.
- O Servo-system

As China's largest crushing plant,mill equipments and beneficiation plants production base, kefid has exported large quantities and high-end mobile crushing plant and milling equipments to Russia, Kazakhstan, Indonesia, Ecuador, South Africa, Nigeria, Turkey more than 100 countries and regions and have solved about thousands of and beneficiation projects all over the world, which has made tremendous contributions to the local construction, mining industry and developments.

Crawler type mobile crushing and screening station is of high cost performance, reliable & beautiful structure in order to meet the requirements of the market. Crawler Mobile Crusher's technology is as advanced as the international level. Crawler type mobile crushing & screening plant is widely used in road & bridge construction, metallurgy and other fields to crusher and screen.

# Crawler Mobile Crusher maximally meet the requirements of different customers

- 1.Excellent performance of power system. It is adopts Cummins diesel engine, low oil consumption, low noise. And we can equip a low-temperature preheating device sol that the equipment is able to start at -25 °C low temperature environment.
- 2.Ship-shaped steel chassis. It is of high intensity, low on ground pressure etc. And it is easy to be transported on different terrains like mountain and marsh.
- 3. High-torque moving motor. It is of strong driving force and perfect performance, thus providing reliable power source to the running system.
- 4. Servo -system. It is of easy operation and precise control, and can realize Continuously Variable Transmission